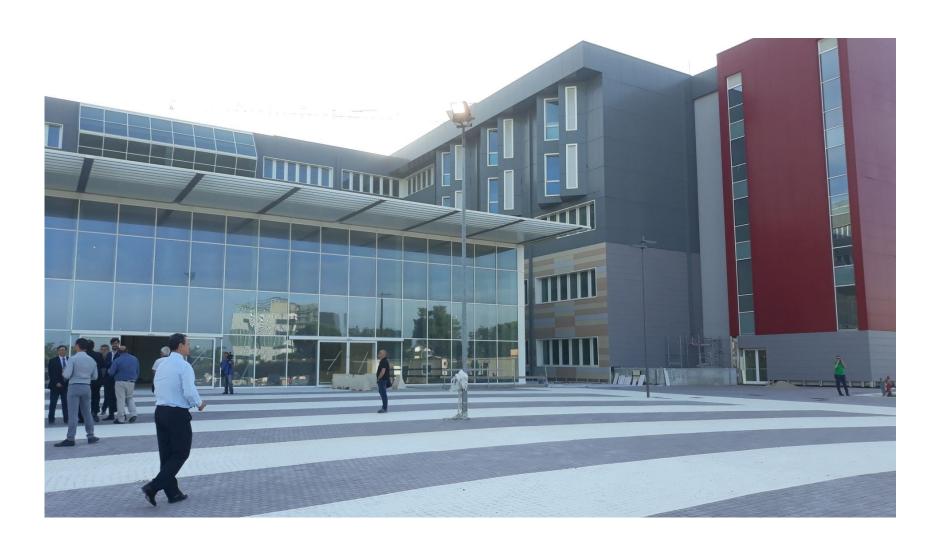

#### **PROJECT**

The new Hospital of Lecce, called Vito Fazzi, was bulit using the technology of the seismic isolation.

The bulding foreseen 201 seismic isolators in order to protect the building against the earthquakes

#### **GENERAL INFOS**

Location: Lecce Country: Italia Year of supply: 2014

SOMMA INTERNATIONAL—ROME—ITALY info@sommainternational.com www.sommainternational.com